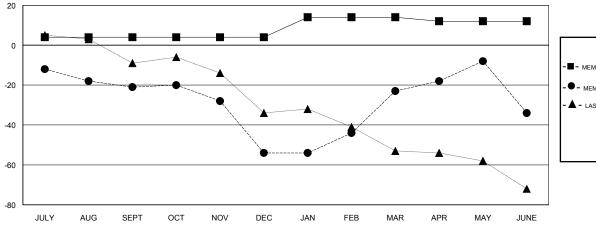

## GOALS AND ACTUAL MEMBERS CUMULATIVE

| -■- MEMBER GROWTH NET GOAL        |  |
|-----------------------------------|--|
| - ● - MEMBER GROWTH ACTUAL        |  |
| - ▲ - LAST YEAR MEMBERSHIP ACTUAL |  |
|                                   |  |
|                                   |  |
|                                   |  |